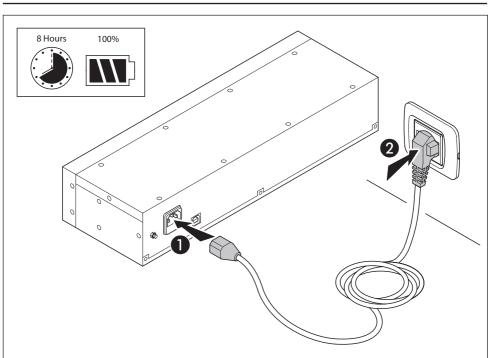

## **KEOR PDU**

Quickstart guide











### **KEOR PDU**





# 



# **KEOR PDU**





|                  | $\sim$                                                                                                                     | +-                                                                                                                                  | $\triangle$                                                                                                                       | 4                                   |
|------------------|----------------------------------------------------------------------------------------------------------------------------|-------------------------------------------------------------------------------------------------------------------------------------|-----------------------------------------