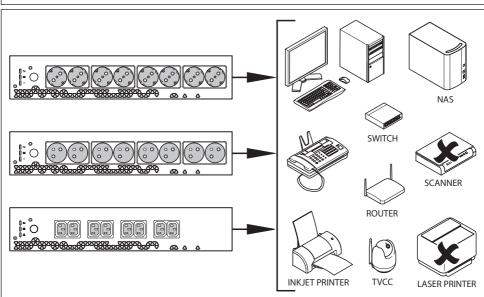

- · Replace the input fuse only with the same type and rating to avoid fire hazards.
- The UPS has dangerous high voltages on its input and output connections. Contact with these voltages may be life threatening.
- In case of emergency, immediately turn off the equipment and disconnect the power cord from the AC power supply to disable the UPS.
- Do not allow any liquid or any foreign object to enter the UPS.
- The UPS is intended for indoor installation in a ventilated, controlled indoor environment with a range of temperature between 0°C (+32°F) and +40°C (+104°F) and non-condensing humidity <95%.</li>
- Do not install the UPS in locations with sparks, flames, any other device that may cause sparks, smoke and hazardous gas or where there is water and excessive humidity. Dusty, corrosive, and salty environments can damage the UPS.
- · Do not plug the UPS input into its own output.
- Do not attach a power strip or surge suppressor to the UPS.
- Ensure that the cables connecting the loads to the UPS are not longer than 10 meters.
- Do not block ventilation openings. Avoid exposing it to direct sunlight or installing it near heat emitting appliances.
- Unplug the UPS prior to cleaning and do not use liquid or spray detergent.
- Do not place the UPS near equipment that generate strong electromagnetic fields and/or near equipment that are sensible to
  electromagnetic fields.