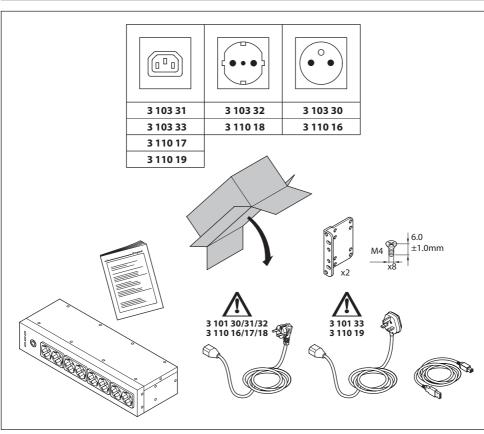

## **KEOR PDU**

Quickstart guide











### **KEOR PDU**





# 



# **KEOR PDU**





|                  | $\sim$                                                                                                                     | +-                                                                                                                                  | $\triangle$                                                                                                                       | 4                                   |
|------------------|----------------------------------------------------------------------------------------------------------------------------|-------------------------------------------------------------------------------------------------------------------------------------|-----------------