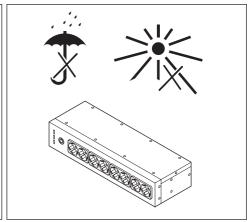

- · Replace the input fuse only with the same type and rating to avoid fire hazards.
- The UPS has dangerous high voltages on its input and output connections. Contact with these voltages may be life threatening.
- In case of emergency, immediately turn off the equipment and disconnect the power cord from the AC power supply to disable the UPS.
- Do not allow any liquid or any foreign object to enter the UPS.
- The UPS is intended for indoor installation in a ventilated, controlled indoor environment with a range of temperature between 0°C (+32°F) and +40°C (+104°F) and non-condensing humidity <95%.</li>
- Do not install the UPS in locations with sparks, flames, any other device that may cause sparks, smoke and hazardous gas or where there is water and excessive humidity. Dusty, corrosive, and salty environments can damage the UPS.
- · Do not plug the UPS input into its own output.
- Do not attach a power strip or surge suppressor to the UPS.
- Ensure that the cables connecting the loads to the UPS are not longer than 10 meters.
- Do not block ventilation openings. Avoid exposing it to direct sunlight or installing it near heat emitting appliances.
- Unplug the UPS prior to cleaning and do not use liquid or spray detergent.
- Do not place the UPS near equipment that generate strong electromagnetic fields and/or near equipment that are sensible to
  electromagnetic fields.