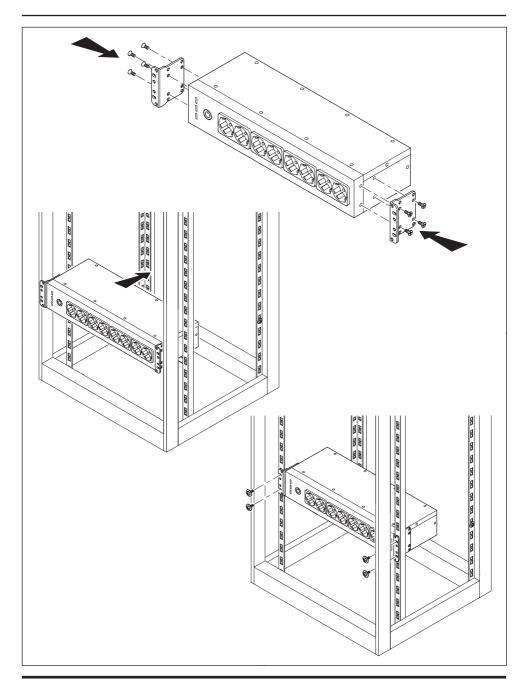

## **KEOR PDU**

Quickstart guide











### **KEOR PDU**





# 



# **KEOR PDU**





|                  | $\sim$                                                                                                                     | +-                                                                                                                                  | $\triangle$                                                                                                                       | 4                                   |
|------------------|----------------------------------------------------------------------------------------------------------------------------|-------------------------------------------------------------------------------------------------------------------------------------|-------------------------------------------------