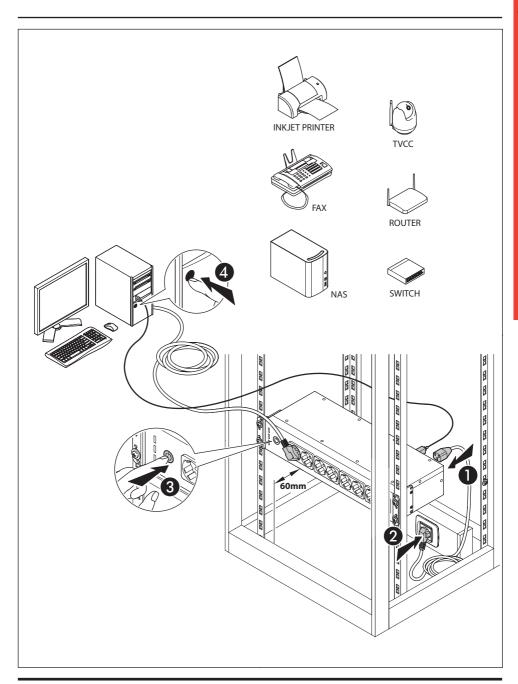

- · Replace the input fuse only with the same type and rating to avoid fire hazards.
- The UPS has dangerous high voltages on its input and output connections. Contact with these voltages may be life threatening.
- In case of emergency, immediately turn off the equipment and disconnect the power cord from the AC power supply to disable the UPS.
- Do not allow any liquid or any foreign object to enter the UPS.
- The UPS is intended for indoor installation in a ventilated, controlled indoor environment with a range of temperature between 0°C (+32°F) and +40°C (+104°F) and non-condensing humidity <95%.</li>
- Do not install the UPS in locations with sparks, flames, any other device that may cause sparks, smoke and hazardous gas or where there is water and excessive humidity. Dusty, corrosive, and salty environments can damage the UPS.
- · Do not plug the UPS input into its own output.
- Do not attach a power strip or surge suppressor to the UPS.
- Ensure that the cables connecting the loads to the UPS are not longer than 10 meters.
- Do not block ventilation openings. Avoid exposing it to direct sunlight or installing it near heat emitting appliances.
- Unplug the UPS prior to cleaning and do not use liquid or spray detergent.
- Do not place the UPS near equipment that generate strong electromagnetic fields and/or near equipment that are sensible to
  electromagnetic fields.